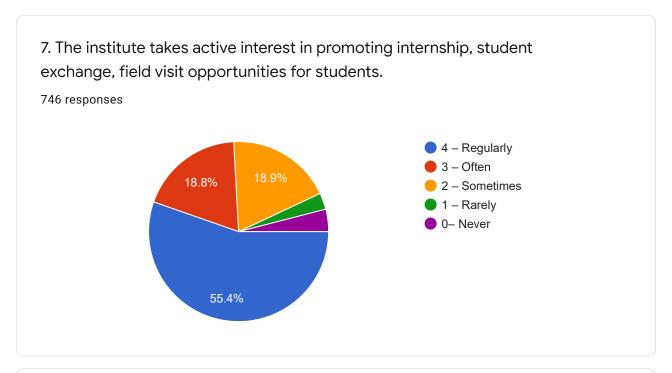

| 9842550504 |  |
| 6383428047 |  |
| 9629819659 |  |
| 8940689399 |  |
| 9047196774 |  |
| 9626405576 |  |
| 6381679797 |  |
| 7639892602 |  |
| 8220310326 |  |
| 6374254471 |  |
| 8610597384 |  |
| 6374377812 |  |
| 9786890771 |  |
| 7806802410 |  |
| 9150594190 |  |
| 8667067387 |  |
| 6374254471 |  |
| 9585571982 |  |
| 7695973027 |  |



| 6383916530 |
|------------|
| 8754693644 |
| 8270080376 |
| 9344140725 |
| 6379605802 |
| 6384104412 |
| 8940018761 |
| 6379438593 |
| 9787450059 |
| 9344248341 |
| 9344238299 |
| 8925164123 |
| 8110818462 |
| 9626770346 |
| 9698233062 |
| 8940760248 |
| 9600380015 |
| 9789601319 |
| 6374994913 |
| 9865654777 |
| 7708645874 |



Following are questions for online student satisfaction survey regarding teaching learning process.













































16. The institute/ teachers use student centric methods, such as experiential learning, participative learning and problem solving methodologies for enhancing learning experiences.

746 responses

4 - To a great extent
3 - Moderate
2 - Some what
1 - Very little
0 - Not at all

57%

















| No                                                                                             |  |
|------------------------------------------------------------------------------------------------|--|
| -                                                                                              |  |
| All ways good                                                                                  |  |
| Very well