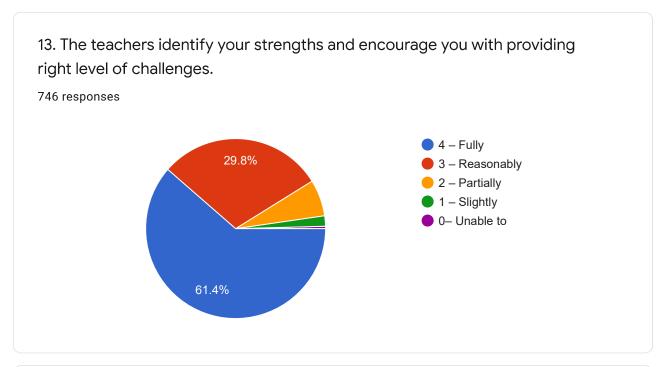

|
| 6383428047 |  |
| 9629819659 |  |
| 8940689399 |  |
| 9047196774 |  |
| 9626405576 |  |
| 6381679797 |  |
| 7639892602 |  |
| 8220310326 |  |
| 6374254471 |  |
| 8610597384 |  |
| 6374377812 |  |
| 9786890771 |  |
| 7806802410 |  |
| 9150594190 |  |
| 8667067387 |  |
| 6374254471 |  |
| 9585571982 |  |
| 7695973027 |  |



| 6383916530 |
|------------|
| 8754693644 |
| 8270080376 |
| 9344140725 |
| 6379605802 |
| 6384104412 |
| 8940018761 |
| 6379438593 |
| 9787450059 |
| 9344248341 |
| 9344238299 |
| 8925164123 |
| 8110818462 |
| 9626770346 |
| 9698233062 |
| 8940760248 |
| 9600380015 |
| 9789601319 |
| 6374994913 |
| 9865654777 |
| 7708645874 |



Following are questions for online student satisfaction survey regarding teaching learning process.













































16. The institute/ teachers use student centric methods, such as experiential learning, participative learning and problem solving methodologies for enhancing learning experiences.

746 responses

4 - To a great extent
3 - Moderate
2 - Some what
1 - Very little
0 - Not at all

57%

















| No                                                                                             |  |
|------------------------------------------------------------------------------------------------|--|
| -                                                                                              |  |
| All ways good                                                                                  |  |
| Very well