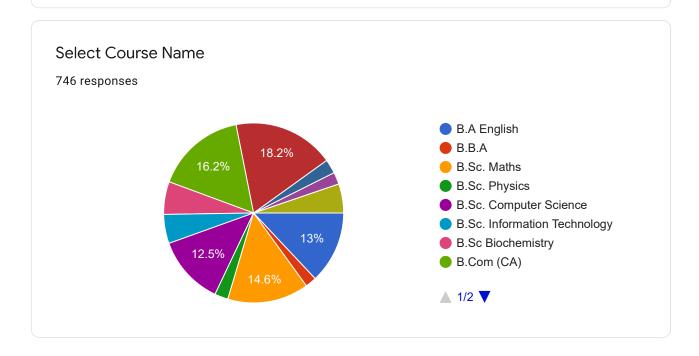

## SSNC STUDENTS SATISFACTORY SURVEY

746 responses

**Publish analytics** 



**BASIC INFORMATION** 



| University Register Numb | per |   |
|--------------------------|-----|---|
| 1216131015               |     |   |
| 1218355010               |     |   |
| 1218152034               |     |   |
| 1218151017               |     |   |
| 1218355002               |     |   |
| 1216103019               |     |   |
| 1218151008               |     |   |
| 1217128032               |     |   |
| 1218152017               |     |   |
| 1218128038               |     |   |
| 1218151019               |     |   |
| 1218355008               |     |   |
| 1217129008               |     |   |
| 1217128001               |     |   |
| 1218152039               |     |   |
| 1217152024               |     |   |
| 1217355002               |     |   |
| 1218152003               |