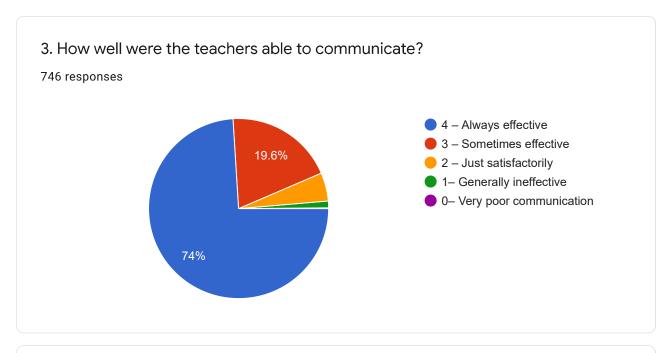

## SSNC STUDENTS SATISFACTORY SURVEY

746 responses

**Publish analytics** 

**BASIC INFORMATION** 

| University Register Numb | per |   |
|--------------------------|-----|---|
| 1216131015               |     |   |
| 1218355010               |     |   |
| 1218152034               |     |   |
| 1218151017               |     |   |
| 1218355002               |     |   |
| 1216103019               |     |   |
| 1218151008               |     |   |
| 1217128032               |     |   |
| 1218152017               |     |   |
| 1218128038               |     |   |
| 1218151019               |     |   |
| 1218355008               |     |   |
| 1217129008               |     |   |
| 1217128001               |     |   |
| 1218152039               |     |   |
| 1217152024               |     |   |
| 1217355002               |     |   |
| 1218152003               |     |   |
| 1218151036               |     | 0 |
|                          |     | _ |