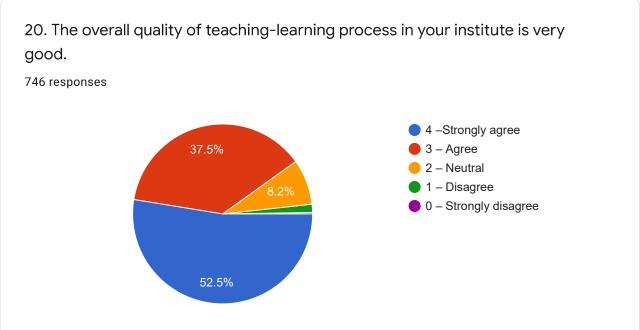

82 |  |
| 7695973027 |  |



| 6383916530 |
|------------|
| 8754693644 |
| 8270080376 |
| 9344140725 |
| 6379605802 |
| 6384104412 |
| 8940018761 |
| 6379438593 |
| 9787450059 |
| 9344248341 |
| 9344238299 |
| 8925164123 |
| 8110818462 |
| 9626770346 |
| 9698233062 |
| 8940760248 |
| 9600380015 |
| 9789601319 |
| 6374994913 |
| 9865654777 |
| 7708645874 |



Following are questions for online student satisfaction survey regarding teaching learning process.













































16. The institute/ teachers use student centric methods, such as experiential learning, participative learning and problem solving methodologies for enhancing learning experiences.

746 responses

4 - To a great extent
3 - Moderate
2 - Some what
1 - Very little
0 - Not at all

57%

















| No                                                                                             |  |
|------------------------------------------------------------------------------------------------|--|
| -                                                                                              |  |
| All ways good                                                                                  |  |
| Very well                                                                                      |  |
| My submit                                                                                      |  |
| Better                                                                                         |  |
| Very Good