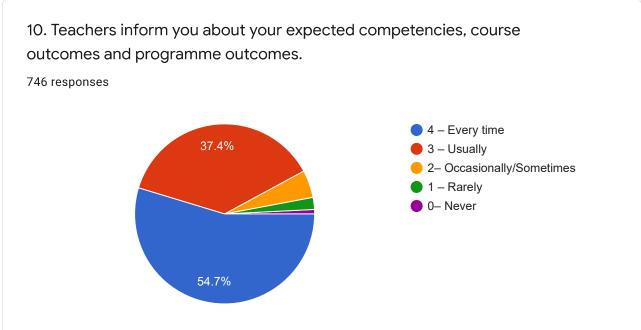

Following are questions for online student satisfaction survey regarding teaching learning process.

16. The institute/ teachers use student centric methods, such as experiential learning, participative learning and problem solving methodologies for enhancing learning experiences.