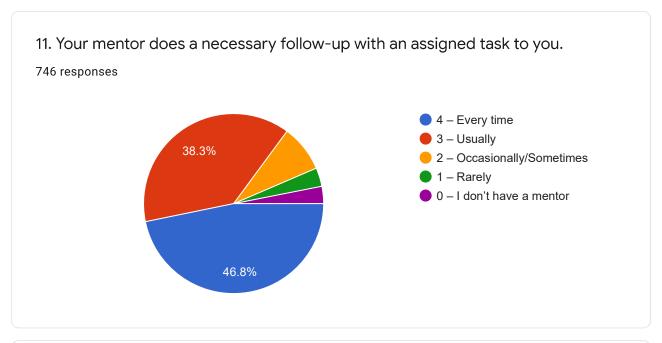

4 |  |
| 6383428047 |  |
| 9629819659 |  |
| 8940689399 |  |
| 9047196774 |  |
| 9626405576 |  |
| 6381679797 |  |
| 7639892602 |  |
| 8220310326 |  |
| 6374254471 |  |
| 8610597384 |  |
| 6374377812 |  |
| 9786890771 |  |
| 7806802410 |  |
| 9150594190 |  |
| 8667067387 |  |
| 6374254471 |  |
| 9585571982 |  |
| 7695973027 |  |



| 6383916530 |
|------------|
| 8754693644 |
| 8270080376 |
| 9344140725 |
| 6379605802 |
| 6384104412 |
| 8940018761 |
| 6379438593 |
| 9787450059 |
| 9344248341 |
| 9344238299 |
| 8925164123 |
| 8110818462 |
| 9626770346 |
| 9698233062 |
| 8940760248 |
| 9600380015 |
| 9789601319 |
| 6374994913 |
| 9865654777 |
| 7708645874 |



Following are questions for online student satisfaction survey regarding teaching learning process.













































16. The institute/ teachers use student centric methods, such as experiential learning, participative learning and problem solving methodologies for enhancing learning experiences.

746 responses

4 - To a great extent
3 - Moderate
2 - Some what
1 - Very little
0 - Not at all

57%

















| No                                                                                             |  |
|------------------------------------------------------------------------------------------------|--|
| -                                                                                              |  |
| All ways good                                                                                  |  |
| Very well