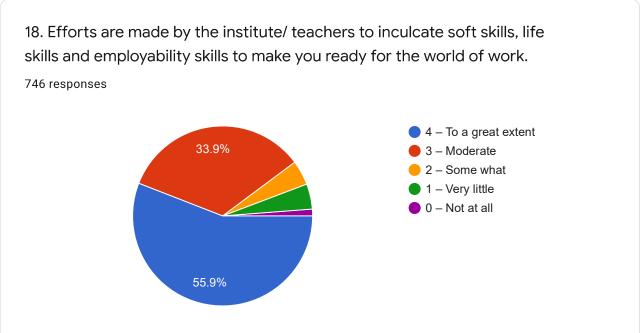

Following are questions for online student satisfaction survey regarding teaching learning process.

16. The institute/ teachers use student centric methods, such as experiential learning, participative learning and problem solving methodologies for enhancing learning experiences.

746 responses

4 - To a great extent
3 - Moderate
2 - Some what
1 - Very little
0 - Not at all

57%

| No                                                                                             |  |
|------------------------------------------------------------------------------------------------|--|
| -                                                                                              |  |
| All ways good                                                                                  |  |
| Very well                                                                                      |  |
| My submit                                                                                      |  |
| Better                                                                                         |  |
| Very Good                                                                                      |  |
| Satisfied                                                                                      |  |
| good                                                                                           |  |
| Use projectors                                                                                 |  |
| None                                                                                           |  |
| Strongly agree                                                                                 |  |
| Agree                                                                                          |  |
| Not bad                                                                                        |  |
| A. Vishali                                                                                     |  |
| Some rules should be change that is better feelings for freedom                                |  |
| Teaching is very good good atmosphere encouraging level is very good especially for my hod mam |  |
| No Idea                                                                                        |  |
| Teaching is very good atmosphere encouraging very well especially for my hod mam               |  |
| Digitalised classroom                                                                          |  |
| Very very teaching                                                                             |  |