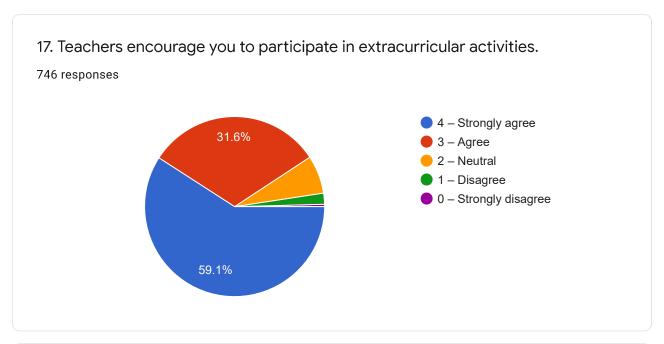

Following are questions for online student satisfaction survey regarding teaching learning process.

16. The institute/ teachers use student centric methods, such as experiential learning, participative learning and problem solving methodologies for enhancing learning experiences.