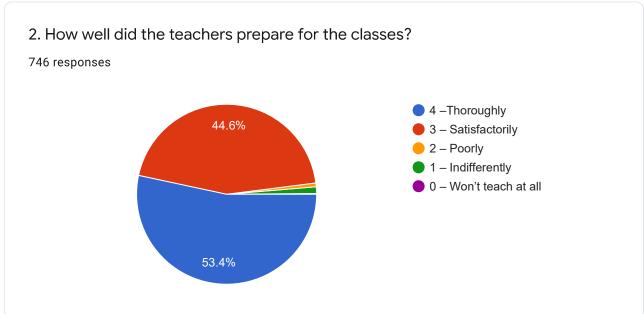

## SSNC STUDENTS SATISFACTORY SURVEY

746 responses

**Publish analytics** 

**BASIC INFORMATION** 

| University Register Numb | per |   |
|--------------------------|-----|---|
| 1216131015               |     |   |
| 1218355010               |     |   |
| 1218152034               |     |   |
| 1218151017               |     |   |
| 1218355002               |     |   |
| 1216103019               |     |   |
| 1218151008               |     |   |
| 1217128032               |     |   |
| 1218152017               |     |   |
| 1218128038               |     |   |
| 1218151019               |     |   |
| 1218355008               |     |   |
| 1217129008               |     |   |
| 1217128001               |     |   |
| 1218152039               |     |   |
| 1217152024               |     |   |
| 1217355002               |     |   |
| 1218152003               |     |   |
| 1218151036               |     | 0 |
|                          |     | _ |