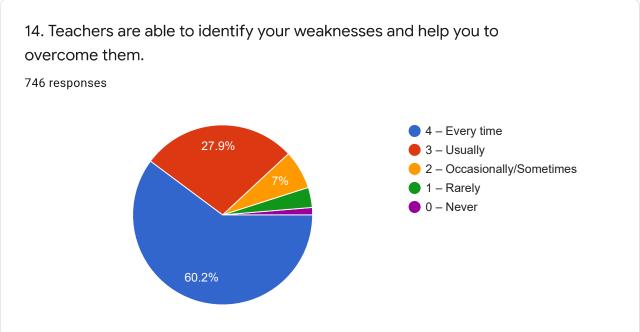

Following are questions for online student satisfaction survey regarding teaching learning process.

16. The institute/ teachers use student centric methods, such as experiential learning, participative learning and problem solving methodologies for enhancing learning experiences.