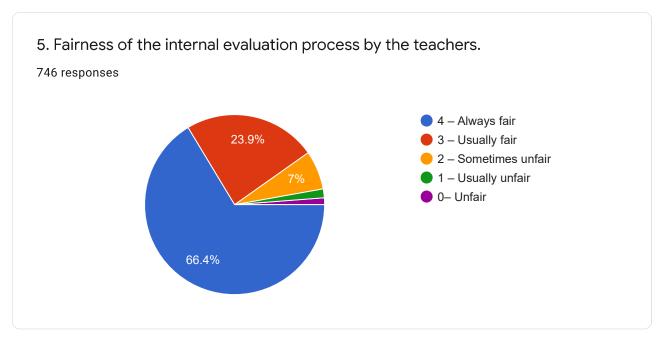

Following are questions for online student satisfaction survey regarding teaching learning process.

16. The institute/ teachers use student centric methods, such as experiential learning, participative learning and problem solving methodologies for enhancing learning experiences.