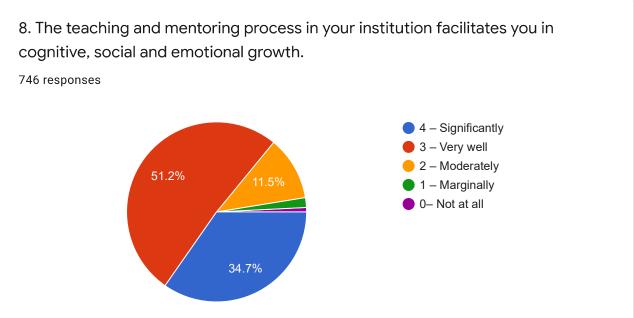

9842550504 |  |
| 6383428047 |  |
| 9629819659 |  |
| 8940689399 |  |
| 9047196774 |  |
| 9626405576 |  |
| 6381679797 |  |
| 7639892602 |  |
| 8220310326 |  |
| 6374254471 |  |
| 8610597384 |  |
| 6374377812 |  |
| 9786890771 |  |
| 7806802410 |  |
| 9150594190 |  |
| 8667067387 |  |
| 6374254471 |  |
| 9585571982 |  |
| 7695973027 |  |



| 6383916530 |
|------------|
| 8754693644 |
| 8270080376 |
| 9344140725 |
| 6379605802 |
| 6384104412 |
| 8940018761 |
| 6379438593 |
| 9787450059 |
| 9344248341 |
| 9344238299 |
| 8925164123 |
| 8110818462 |
| 9626770346 |
| 9698233062 |
| 8940760248 |
| 9600380015 |
| 9789601319 |
| 6374994913 |
| 9865654777 |
| 7708645874 |



Following are questions for online student satisfaction survey regarding teaching learning process.













































16. The institute/ teachers use student centric methods, such as experiential learning, participative learning and problem solving methodologies for enhancing learning experiences.

746 responses

4 - To a great extent
3 - Moderate
2 - Some what
1 - Very little
0 - Not at all

57%

















| No                                                                                             |  |
|------------------------------------------------------------------------------------------------|--|
| -                                                                                              |  |
| All ways good                                                                                  |  |
| Very well