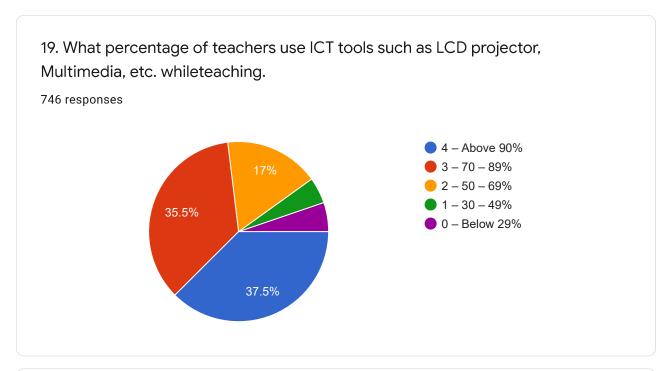

1982 |  |
| 7695973027 |  |



| 6383916530 |
|------------|
| 8754693644 |
| 8270080376 |
| 9344140725 |
| 6379605802 |
| 6384104412 |
| 8940018761 |
| 6379438593 |
| 9787450059 |
| 9344248341 |
| 9344238299 |
| 8925164123 |
| 8110818462 |
| 9626770346 |
| 9698233062 |
| 8940760248 |
| 9600380015 |
| 9789601319 |
| 6374994913 |
| 9865654777 |
| 7708645874 |



Following are questions for online student satisfaction survey regarding teaching learning process.













































16. The institute/ teachers use student centric methods, such as experiential learning, participative learning and problem solving methodologies for enhancing learning experiences.

746 responses

4 - To a great extent
3 - Moderate
2 - Some what
1 - Very little
0 - Not at all

57%

















| No                                                                                             |  |
|------------------------------------------------------------------------------------------------|--|
| -                                                                                              |  |
| All ways good                                                                                  |  |
| Very well                                                                                      |  |
| My submit                                                                                      |  |
| Better                                                                                         |  |
| Very Good