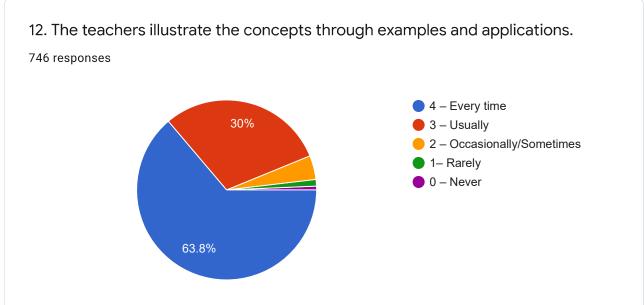

|  |
| 6383428047 |  |
| 9629819659 |  |
| 8940689399 |  |
| 9047196774 |  |
| 9626405576 |  |
| 6381679797 |  |
| 7639892602 |  |
| 8220310326 |  |
| 6374254471 |  |
| 8610597384 |  |
| 6374377812 |  |
| 9786890771 |  |
| 7806802410 |  |
| 9150594190 |  |
| 8667067387 |  |
| 6374254471 |  |
| 9585571982 |  |
| 7695973027 |  |



| 6383916530 |
|------------|
| 8754693644 |
| 8270080376 |
| 9344140725 |
| 6379605802 |
| 6384104412 |
| 8940018761 |
| 6379438593 |
| 9787450059 |
| 9344248341 |
| 9344238299 |
| 8925164123 |
| 8110818462 |
| 9626770346 |
| 9698233062 |
| 8940760248 |
| 9600380015 |
| 9789601319 |
| 6374994913 |
| 9865654777 |
| 7708645874 |



Following are questions for online student satisfaction survey regarding teaching learning process.













































16. The institute/ teachers use student centric methods, such as experiential learning, participative learning and problem solving methodologies for enhancing learning experiences.

746 responses

4 - To a great extent
3 - Moderate
2 - Some what
1 - Very little
0 - Not at all

57%

















| No                                                                                             |  |
|------------------------------------------------------------------------------------------------|--|
| -                                                                                              |  |
| All ways good                                                                                  |  |
| Very well