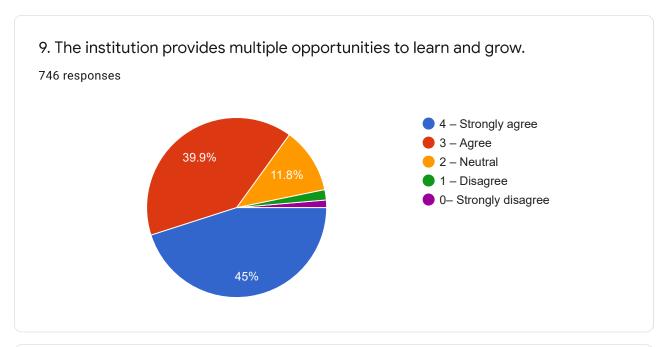

2550504 |  |
| 6383428047 |  |
| 9629819659 |  |
| 8940689399 |  |
| 9047196774 |  |
| 9626405576 |  |
| 6381679797 |  |
| 7639892602 |  |
| 8220310326 |  |
| 6374254471 |  |
| 8610597384 |  |
| 6374377812 |  |
| 9786890771 |  |
| 7806802410 |  |
| 9150594190 |  |
| 8667067387 |  |
| 6374254471 |  |
| 9585571982 |  |
| 7695973027 |  |



| 6383916530 |
|------------|
| 8754693644 |
| 8270080376 |
| 9344140725 |
| 6379605802 |
| 6384104412 |
| 8940018761 |
| 6379438593 |
| 9787450059 |
| 9344248341 |
| 9344238299 |
| 8925164123 |
| 8110818462 |
| 9626770346 |
| 9698233062 |
| 8940760248 |
| 9600380015 |
| 9789601319 |
| 6374994913 |
| 9865654777 |
| 7708645874 |



Following are questions for online student satisfaction survey regarding teaching learning process.













































16. The institute/ teachers use student centric methods, such as experiential learning, participative learning and problem solving methodologies for enhancing learning experiences.

746 responses

4 - To a great extent
3 - Moderate
2 - Some what
1 - Very little
0 - Not at all

57%

















| No                                                                                             |  |
|------------------------------------------------------------------------------------------------|--|
| -                                                                                              |  |
| All ways good                                                                                  |  |
| Very well