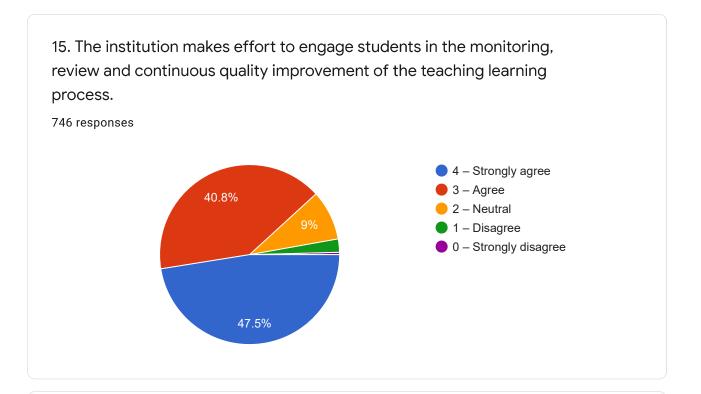

Following are questions for online student satisfaction survey regarding teaching learning process.

16. The institute/ teachers use student centric methods, such as experiential learning, participative learning and problem solving methodologies for enhancing learning experiences.