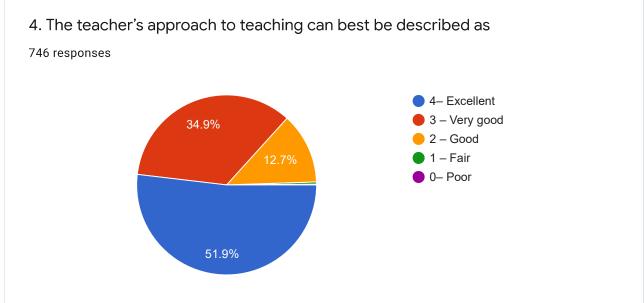

## SSNC STUDENTS SATISFACTORY SURVEY

746 responses

**Publish analytics** 

**BASIC INFORMATION** 

| University Register Numb | per |   |
|--------------------------|-----|---|
| 1216131015               |     |   |
| 1218355010               |     |   |
| 1218152034               |     |   |
| 1218151017               |     |   |
| 1218355002               |     |   |
| 1216103019               |     |   |
| 1218151008               |     |   |
| 1217128032               |     |   |
| 1218152017               |     |   |
| 1218128038               |     |   |
| 1218151019               |     |   |
| 1218355008               |     |   |
| 1217129008               |     |   |
| 1217128001               |     |   |
| 1218152039               |     |   |
| 1217152024               |     |   |
| 1217355002               |     |   |
| 1218152003               |     |   |
| 1218151036               |     | 0 |
|                          |     | _ |