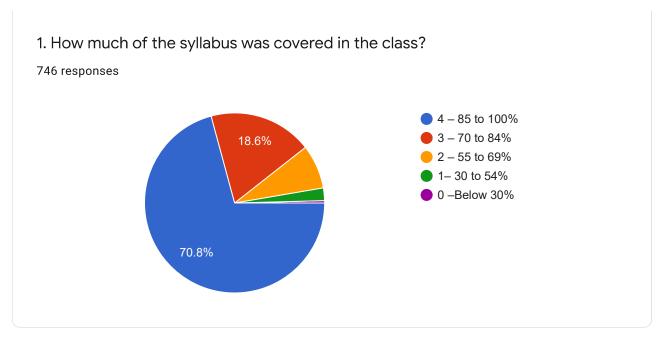

## SSNC STUDENTS SATISFACTORY SURVEY

746 responses

**Publish analytics** 

**BASIC INFORMATION** 

| University Register Numb | per |   |
|--------------------------|-----|---|
| 1216131015               |     |   |
| 1218355010               |     |   |
| 1218152034               |     |   |
| 1218151017               |     |   |
| 1218355002               |     |   |
| 1216103019               |     |   |
| 1218151008               |     |   |
| 1217128032               |     |   |
| 1218152017               |     |   |
| 1218128038               |     |   |
| 1218151019               |     |   |
| 1218355008               |     |   |
| 1217129008               |     |   |
| 1217128001               |     |   |
| 1218152039               |     |   |
| 1217152024               |     |   |
| 1217355002               |     |   |
| 1218152003               |     |   |
| 1218151036               |     | 0 |
|                          |     | _ |